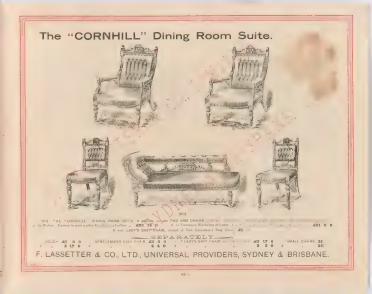

|           |          |          |
|     |           | e Pise, | ip White | Walnut, | ed as | 80.195 | and. | strand  | frame | 155 20l | to frame, b | corewed  | gs. top  | ossive leg | turned ma    | ABLE, soperior   | IN NG 1   | R. 6in. C | Sft. x : | (M6)     |
| 7 0 | 1         |         |          |         |       |        |      |         |       |         |             | 6157-015 | a strong | o estra    | a ced        | led corners so d | t ce roun | edger, ci | built 1  |          |
|     |           |         |          | 0       | 10    | £13    |      |         |       |         |             |          |          | beve       | detay rel al | THE SET, as      |           |           |          |          |

ANTAL AREAL AND THE RANGE OF TH







<sup>47 -</sup>















# Easy and Bix Small £18 18 0 SLekwood .68 17 6 (M19) EXTENDING DINING

A publicy 651- B providy 751

£30 15 0







#### The "LEIGHTON" Dining Room Suite.



F. LASSETTER & CO., LTD., UNIVERSAL PROVIDERS, SYDNEY & BRISBANE.

150.

200 .

400

... 63/-





- 59















## SIDEBOARDS.



(M89) FARLY ENDON PATTERNED SIDE. BOATO, in vit become Kaini Pine, statistic and failed as Walter, glass mirror parel ...nrk shell, "torned p. he real surmount, ...riged shell copleard, two drawers in 'Press, team tand etc.

|              |     | nft, wide<br>Gravs,<br>alm x i Sin.<br>60 - | gft 6in wide.<br>Glass,<br>gSin. x 8in.<br>67 6 | 4ft wode<br>Glass,<br>40m x 10m<br>85 |
|--------------|-----|---------------------------------------------|---------------------------------------